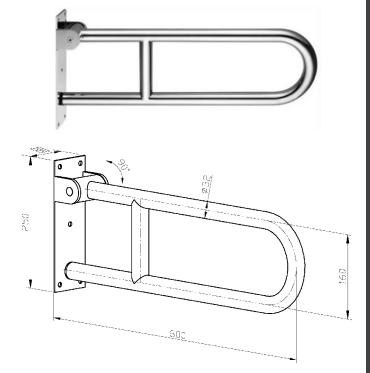

## Foldable Grab Bar 90 degree

Model: BA-F30SS304 Foldable Grab Bar 90 degree, Brushed Nickel

Material: SS304

• Size: 24"x 6.5" 90 degree

Tube: 1.25"dia.
Tube Thickness: 18ga
Flange: 3.15" x 9.85"
Hardware: Included
Brand: NERVAL

## **Tubing**

1-1/4" O.D. 18 gauge stainless steel, seamless construction with exposed surfaces in architectural brushed nickel & knurled finish. Bent ends of tubing pass thru the flanges and are welded for maximum strength. Intermediate supports are contour cut and joined by welding to form an integral part of the grab bar. All welds ground and polished to blend.

Mandrel bending process maintains uniform bar diameter. Return provides 1-1/2" standard safety clearance between wall and bar.